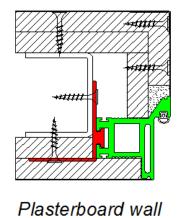

**OPENING OUTSIDE** 

## 2. Installation

Installation on plasterboard wall and brick wall, opening inside and outside.