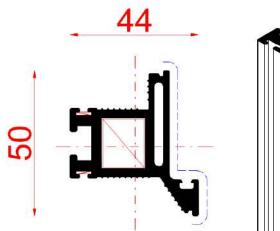

#### 1. Details - Frame

Corner Aluminium frame consisting of:

- Primary frame which carries the door-leaf
- Grooved surfaces for plaster or mortar enhanced bonding
- Cushioning rubber gasket
- Availability of any RAL color as well as anodizing.