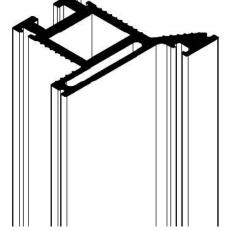

#### 1. Details - Frame

Corner Aluminium frame consisting of:

- Primary frame which carries the door-leaf
- Grooved surfaces for plaster or mortar enhanced bonding
- Cushioning rubber gasket
- Availability of any RAL color as well as anodizing.

## **Description**

Suite 150 system consists of a "hidden" aluminum corner frame, for any wall thicknesses and pressed wooden door leaf, available in a variety of surface finishes, such as natural and artificial veneers, special veneers, 3D material, lacquer matte and gloss, as well as just a primed surface to be painted on site with any technique or coated with wallpaper.