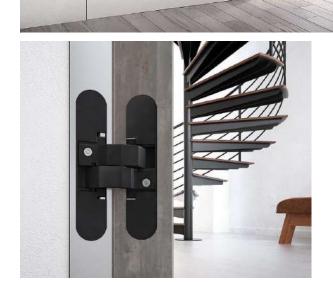

## **Description**

Suite 150 system consists of a "hidden" aluminum corner frame, for any wall thicknesses and pressed wooden door leaf, available in a variety of surface finishes, such as natural and artificial veneers, special veneers, 3D material, lacquer matte and gloss, as well as just a primed surface to be painted on site with any technique or coated with wallpaper.

The specific door system offers co-planarity with the outside surface of the wall, while still opening inside, or vice versa, apart from normal openings, being ideal for incorporating with its surroundings. The system is equipped in its standard version with magnetic lock and 3 concealed hinges with 3-way adjustability.

#### 1. Details - Frame

Corner Aluminium frame consisting of:

- Primary frame which car