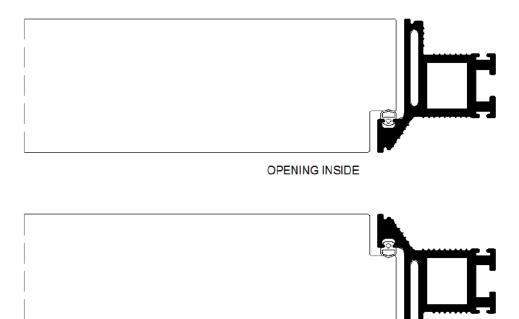

variety of surface finishes, such as natural and artificial veneers, special veneers, 3D material, lacquer matte and gloss, as well as just a primed surface to be painted on site with any technique or coated with wallpaper.

The specific door system offers co-planarity with the outside surface of the wall, while still opening inside, or vice versa, apart from normal openings, being ideal for incorporating with its surroundings. The system is equipped in its standard version with magnetic lock and 3 concealed hinges with 3-way adjustability.

#### 1. Details - Frame

Corner Aluminium frame consisting of:

- Primary frame which carries the door-leaf
- Grooved surfaces for plaster or mortar enhanced bonding
- Cushioning rubber gasket
- Availability of any RAL color as well as anodizing.







**OPENING OUTSIDE** 







## **Available Dimensions**

|          | WIDTH (mm) | HEIGHT (mm) | WALL<br>THICKNESS |
|----------|------------|-------------|-------------------|
| Standard | 600 – 900  | 2150        | any               |
| Maximum  | 1050       | 3000        | any               |

## 2. Installation

Installation on plasterboard wall and brick wall, opening inside and outside.

## **OPENING INSIDE**





## **OPENING OUTSIDE**





Brick wall







## **Installation steps**

















## 3. Accessories









CONCEALED HINGE



# 4. Surface Finishes

| FRAME                       | LEAF                                                             |
|-----------------------------|------------------------------------------------------------------|
| ■ RAL MATT