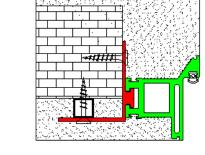

## **OPENING OUTSIDE**

Brick wall

## 2. Installation

Installation on plasterboard wall and brick wall, opening inside and outside.