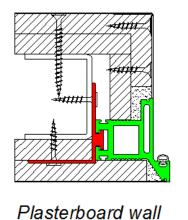

## **OPENING INSIDE**

## 2. Installation

Installation on plasterboard wall and brick wall, opening inside and outside.