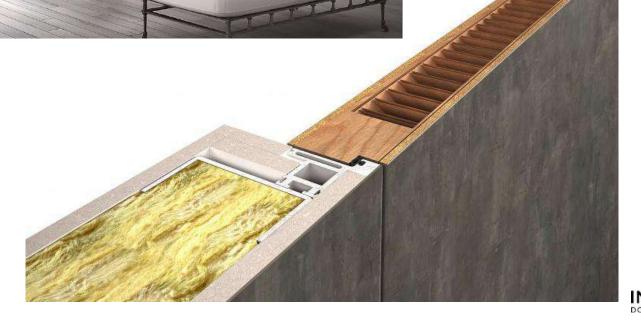

#### 1. Details - Frame

Corner Aluminium frame consisting of:

- Primary frame which carries the door-leaf
- Grooved surfaces for plaster or mortar enhanced bonding
- Cushioning rubber gasket
- Availability of any RAL color as well as anodizing.

## 2. Installation

Installation on plasterboard wall and brick wall, opening inside and outside.