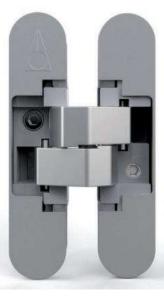

ails - Frame

Corner Aluminium frame consisting of:

- Primary frame which carries the door-leaf
- Grooved surfaces for plaster or mortar enhanced bonding
- Cushioning rubber gasket
- Availability of any RAL color as well as anodizing.







**OPENING OUTSIDE** 







## **Available Dimensions**

|          | WIDTH (mm) | HEIGHT (mm) | WALL<br>THICKNESS |
|----------|------------|-------------|-------------------|
| Standard | 600 – 900  | 2150        | any               |
| Maximum  | 1050       | 3000        | any               |

## 2. Installation

Installation on plasterboard wall and brick wall, opening inside and outside.

## **OPENING INSIDE**





## **OPENING OUTSIDE**





Brick wall







## **Installation steps**

















## 3. Accessories









CONCEALED HINGE



# 4. Surface Finishes

| FRAME                       | LEAF                                                             |
|-----------------------------|------------------------------------------------------------------|
| ■ RAL MATT                  | ■ Lacquer Matt                                                   |
|                             | ■ Lacquer Gloss                                                  |
| ■ RAL GLOSS                 | <ul><li>Natural Veneer (Oak, Walnut, etc)</li></ul>              |
|                             | <ul><li>Special Veneer (Ebony, Walnut, Straight Grain)</li></ul> |
| <ul><li>ANODIZING</li></ul> | <ul><li>3D Material</li></ul>                                    |
|                             | <ul><li>HQL (High Quality Laminates)</li></ul>