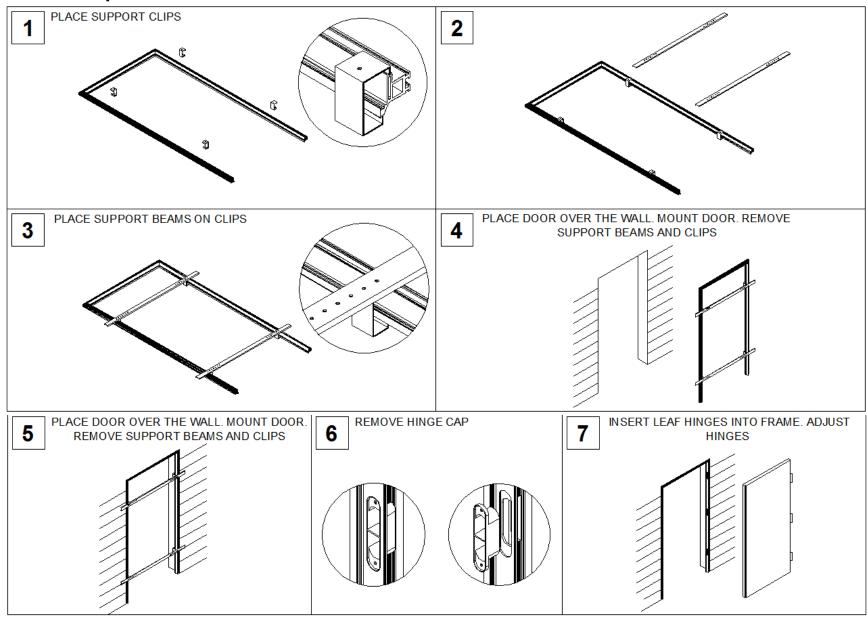

nd 3 concealed hinges with 3-way adjustability.

#### 1. Details - Frame

Corner Aluminium frame consisting of:

- Primary frame which carries the door-leaf
- Grooved surfaces for plaster or mortar enhanced bonding
- Cushioning rubber gasket
- Availability of any RAL color as well as anodizing.







**OPENING OUTSIDE** 







## **Available Dimensions**

|          | WIDTH (mm) | HEIGHT (mm) | WALL<br>THICKNESS |
|----------|------------|-------------|-------------------|
| Standard | 600 – 900  | 2150        | any               |
| Maximum  | 1050       | 3000        | any               |

## 2. Installation

Installation on plasterboard wall and brick wall, opening inside and outside.

## **OPENING INSIDE**





## **OPENING OUTSIDE**





Brick wall







## **Installation steps**

















## 3. Accessories









CONCEALED HINGE



# 4. Surface Finishes

| FRAME                       | LEAF                                                             |
|-----------------------------|------------------------------------------------------------------|
| ■ RAL MATT                  | ■ Lacquer Matt                                                   |
|                             | ■ Lacquer Gloss                                                  |
| ■ RAL GLOSS                 | <ul><li>Natural Veneer (Oak, Walnut, etc)</li></ul>              |
|                             | <ul><li>Special Veneer (Ebony, Walnut, Straight Grain)</li></ul> |
| <ul><li>ANODIZING</li></ul> | <ul><li>3D Material</li></ul>                                    |
|