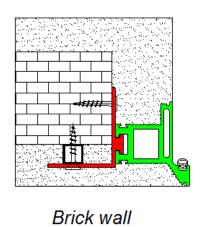

## **OPENING OUTSIDE**

Brick wall

## 2. Installation

Installation on plasterboard wall and brick wall, opening inside and outside.