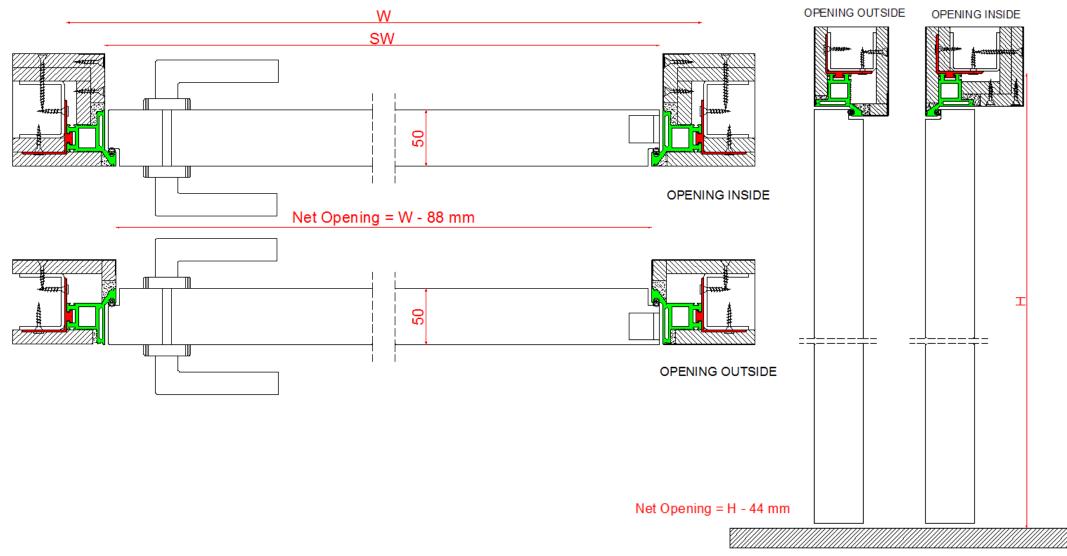

#### 1. Details - Frame

Corner Aluminium frame consisting of:

- Primary frame which carries the door-leaf
- Grooved surfaces for plaster or mortar enhanced bonding
- Cushioning rubber gasket
- Availability of any RAL color as well as anodizing.

## 2. Installation

Installation on plasterboard wall and brick wall, opening inside and outside.

## **OPENING INSIDE**

**OPENING OUTSIDE** 