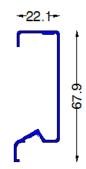

# **Linear Vetro**







### 1. Description

The Vetro hinged glass doors offer an eclectic and contemporary decoration to your space and have become one of the most popular trends in modern residential and commercial buildings. The glass design can be modish and combine colors, patterns and images to achieve an excellent aesthetic result. Note that Vetro glass doors can be combined with aluminium or wooden frames.

#### **Available Dimensions**

|          | WIDTH (mm) | HEIGHT (mm) | WALL THICKNESS |
|----------|------------|-------------|----------------|
| Standard | 600 – 900  | 2150        | any            |
| Maximum  | 950        | 2200        | any            |







# 2. Profile Description

# Primary frame profile



# Frame extension profile













#### E. Wall thickness 318 ...









# 4. Section







## 5. Accessories







<u>Hinge</u>