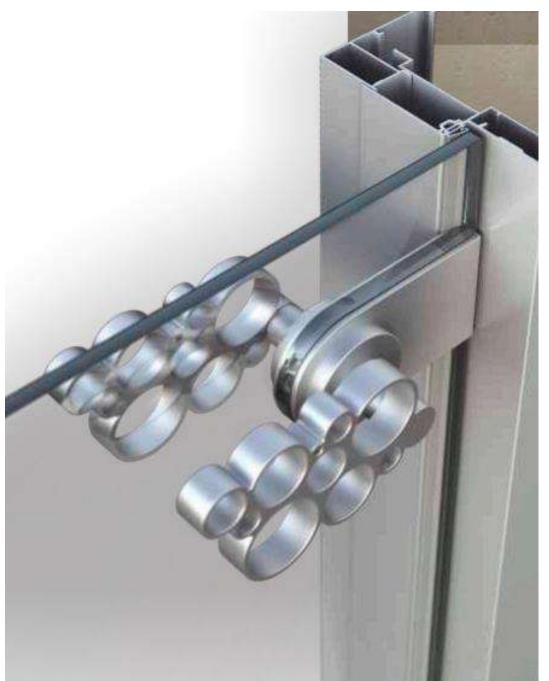

# **Linear Vetro**







### 1. Description

The Vetro hinged glass doors offer an eclectic and contemporary decoration to your space and have become one of the most popular trends in modern residential and commercial buildings. The glass design can be modish and combine colors, patterns and images to achieve an excellent aesthetic result. Note that Vetro glass doors can be combined with aluminium or wooden frames.

#### **Available Dimensions**

|          | WIDTH (mm) | HEIGHT (mm) | WALL THICKNESS |
|----------|------------|-------------|----------------|
| Standard | 600 – 900  | 2150        | any            |
| Maximum  | 950        | 2200        | any            |







# 2. Profile Description

# Primary frame profile



# Frame extension profile













#### E. Wall thickness 318 ...









#