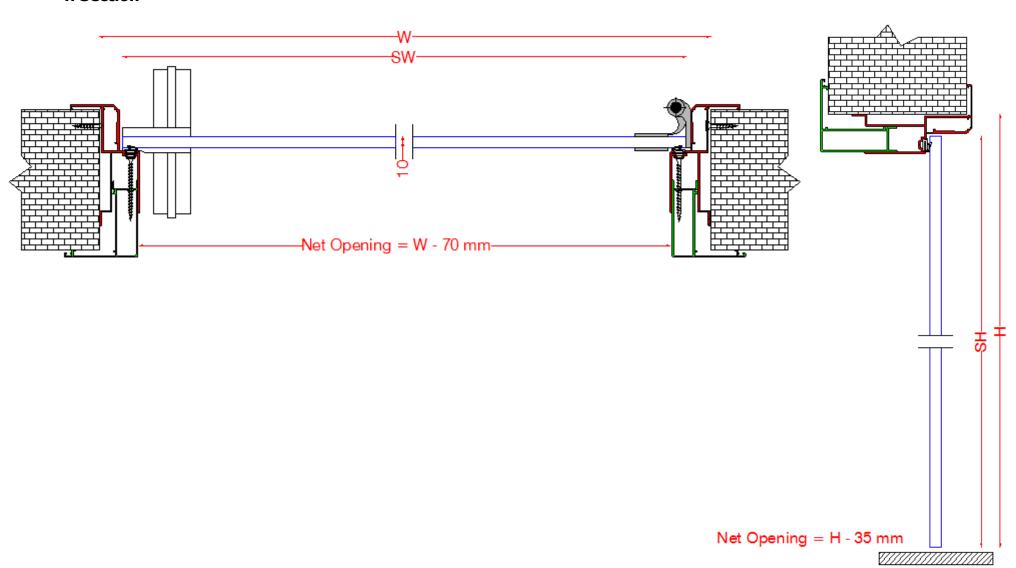

Description

The Vetro hinged glass doors offer an eclectic and contemporary decoration to your space and have become one of the most popular trends in modern residential and commercial buildings. The glass design can be modish and combine colors, patterns and images to achieve an excellent aesthetic result. Note that Vetro glass doors can be combined with aluminium or wooden frames.

#### **Available Dimensions**

|          | WIDTH (mm) | HEIGHT (mm) | WALL THICKNESS |
|----------|------------|-------------|----------------|
| Standard | 600 – 900  | 2150        | any            |
| Maximum  | 950        | 2200        | any            |







# 2. Profile Description

# Primary frame profile



# Frame extension profile













#### E. Wall thickness 318 ...









# 4. Section







## 5. Accessories







<u>Hinge</u>