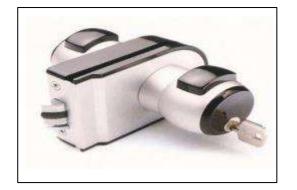

glass doors offer an eclectic and contemporary decoration to your space and have become one of the most popular trends in modern residential and commercial buildings. The glass design can be modish and combine colors, patterns and images to achieve an excellent aesthetic result. Note that Vetro glass doors can be combined with aluminium or wooden frames.

#### **Available Dimensions**

|          | WIDTH (mm) | HEIGHT (mm) | WALL THICKNESS |
|----------|------------|-------------|----------------|
| Standard | 600 – 900  | 2150        | any            |
| Maximum  | 950        | 2200        | any            |







# 2. Profile Description

# Primary frame profile



# Frame extension profile













#### E. Wall thickness 318 ...









# 4. Section







## 5. Accessories







<u>Hinge</u>