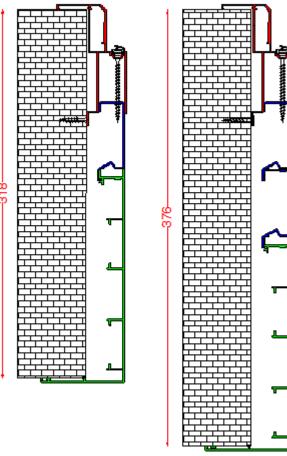

Vetro**







### 1. Description

The Vetro hinged glass doors offer an eclectic and contemporary decoration to your space and have become one of the most popular trends in modern residential and commercial buildings. The glass design can be modish and combine colors, patterns and images to achieve an excellent aesthetic result. Note that Vetro glass doors can be combined with aluminium or wooden frames.

#### **Available Dimensions**

|          | WIDTH (mm) | HEIGHT (mm) | WALL THICKNESS |
|----------|------------|-------------|----------------|
| Standard | 600 – 900  | 2150        | any            |
| Maximum  | 950        | 2200        | any            |







# 2. Profile Description

# Primary frame profile



# Frame extension profile













#### E. Wall thickness 318 ...









# 4. Section







## 5. Accessories







<u>Hinge</u>