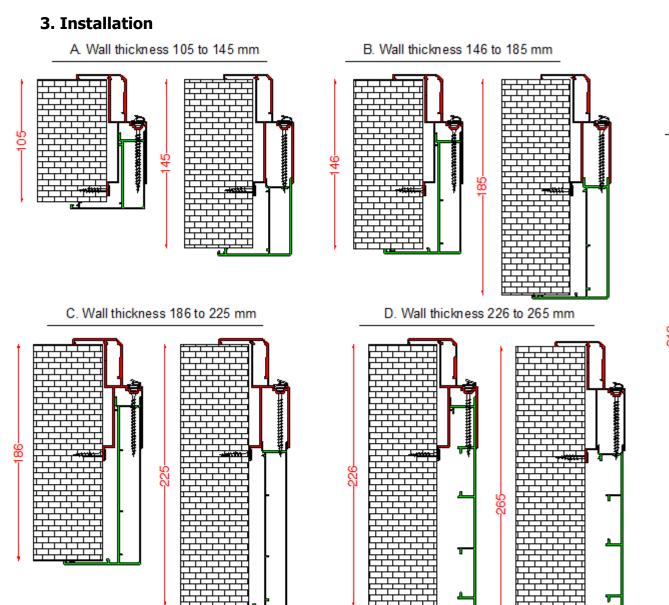

# **Linear Vetro**







### 1. Description

The Vetro hinged glass doors offer an eclectic and contemporary decoration to your space and have become one of the most popular trends in modern residential and commercial buildings. The glass design can be modish and combine colors, patterns and images to achieve an excellent aesthetic result. Note that Vetro glass doors can be combined with aluminium or wooden frames.

#### **Available Dimensions**

|          | WIDTH (mm) | HEIGHT (mm) | WALL THICKNESS |
|----------|------------|-------------|----------------|
| Standard | 600 – 900  | 2150        | any            |
| Maximum  | 950        | 2200        | any            |







# 2. Profile Description

# Primary frame profile



# Frame extension profile













#### E. Wall thickness 318 ...









# 4. Section







## 5. Accessories







<u>Hinge</u>