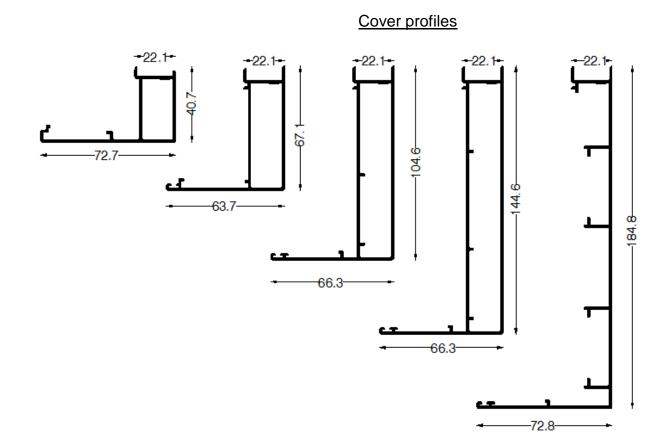

# **Linear Vetro**







### 1. Description

The Vetro hinged glass doors offer an eclectic and contemporary decoration to your space and have become one of the most popular trends in modern residential and commercial buildings. The glass design can be modish and combine colors, patterns and images to achieve an excellent aesthetic result. Note that Vetro glass doors can be combined with aluminium or wooden frames.

#### **Available Dimensions**

|          | WIDTH (mm) | HEIGHT (mm) | WALL THICKNESS |
|----------|------------|-------------|----------------|
| Standard | 600 – 900  | 2150        | any            |
| Maximum  | 950        | 2200        | any            |







# 2. Profile Description

# Primary frame profile



# Frame extension profile













#### E. Wall thickness 318 ...









# 4. Section







## 5. Accessories







<u>Hinge</u>