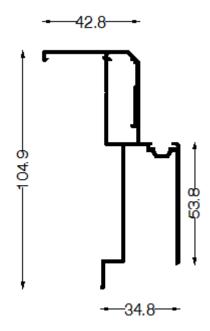

# **Linear Vetro**







### 1. Description

The Vetro hinged glass doors offer an eclectic and contemporary decoration to your space and have become one of the most popular trends in modern residential and commercial buildings. The glass design can be modish and combine colors, patterns and images to achieve an excellent aesthetic result. Note that Vetro glass doors can be combined with aluminium or wooden frames.

#### **Available Dimensions**

|          | WIDTH (mm) | HEIGHT (mm) | WALL THICKNESS |
|----------|------------|-------------|----------------|
| Standard | 600 – 900  | 2150        | any            |
| Maximum  | 950        | 2200        | any            |







# 2. Profile Description

# Primary frame profile



# Frame extension profile













#### E. Wall thickness 318 ...









# 4. Section







## 5. Accessories







<u>Hinge</u>