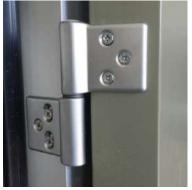

Linear Series Doors are available in two different types of visible hinges:

- Linear Twin Door, equipped with barrel Twin AGB hinge.
- Linear Plus Door, equipped with up-down Plus AGB hinge.

### 2. Accessories

SIMPLE ROOM LOCK

TWIN HINGE SYSTEM

PLUS UP/DOWN HINGE SYSTEM