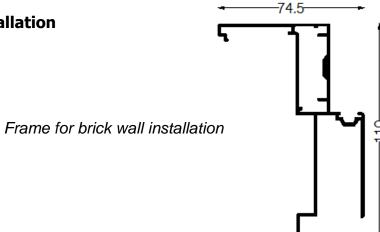

## E. Wall thickness from 318 mm and over, adding one or more frame extension profiles

(3/3)

Frame extension profile

Frame for brick wall installation