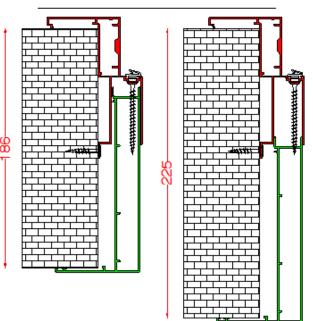

### B. Wall thickness 146 to 185 mm

**Brick wall Installation** 

(2/3)

C. Wall thickness 186 to 225 mm

D. Wall thickness 226 to 265 mm