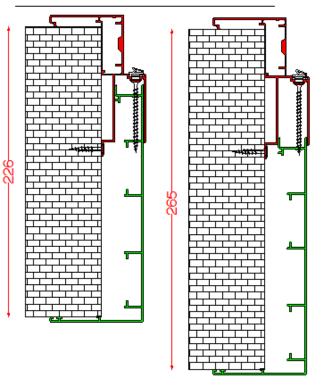

### B. Wall thickness 146 to 185 mm

**Brick wall Installation** 

(2/3)

C. Wall thickness 186 to 225 mm

D. Wall thickness 226 to 265 mm