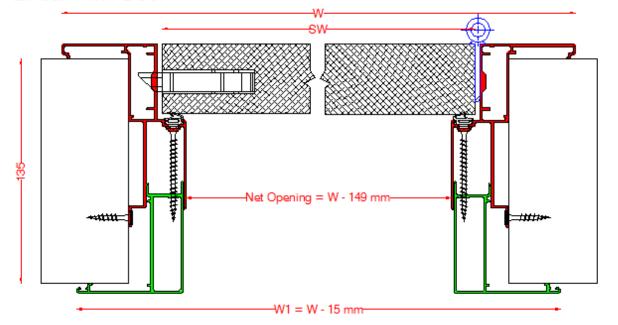

lable in two different types of visible hinges:

- Linear Twin Door, equipped with barrel Twin AGB hinge.
- Linear Plus Door, equipped with up-down Plus AGB hinge.







# Primary frame profiles



# Cover profiles



## Frame extension profile









#### **Plasterboard Installation**



# A. Wall thickness 70 to 100 mm

# B. Wall thickness 101 to 125 mm











**Brick wall Installation** 

(1/3)



### A. Wall thickness 105 to 145 mm

# 445

### B. Wall thickness 146 to 185 mm









**Brick wall Installation** 

(2/3)



C. Wall thickness 186 to 225 mm



D. Wall thickness 226 to 265 mm









## E. Wall thickness from 318 mm and over, adding one or more frame extension profiles

(3/3)



Frame extension profile

Frame for brick wall installation









# Linear Twin Door



# Linear Plus Door











### 1. Available dimensions

|          | WIDTH (mm) | HEIGHT (mm) | WALL THICKNESS<br>(mm) |
|----------|------------|-------------|------------------------|
| Standard | 900        | 2150        | -                      |
| Maximum  | 1000       | 3000        | from 100 to 250        |

### 2. Accessories

SIMPLE ROOM LOCK



TWIN HINGE SYSTEM





PLUS UP/DOWN HINGE SYSTEM











### 3. Surface finishes

| FRAME                         | LEAF                                                                                                       |
|-------------------------------|------------------------------------------------------------------------------------------------------------|
| ■ RAL MATT                    | <ul> <li>Lacquer Matt / Lacquer G