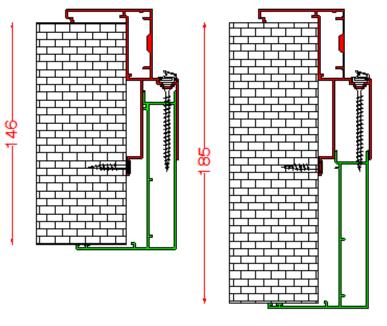

### B. Wall thickness 146 to 185 mm

**Brick wall Installation** 

(2/3)

C. Wall thickness 186 to 225 mm

D. Wall thickness 226 to 265 mm