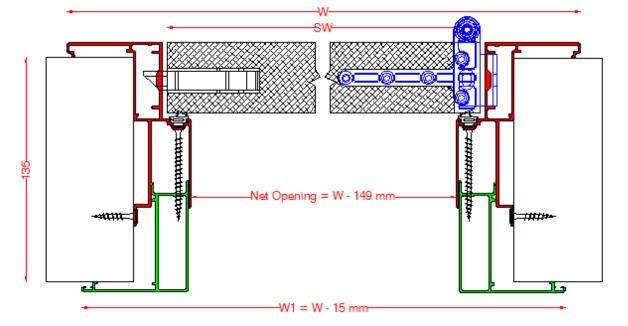

types of visible hinges:

- Linear Twin Door, equipped with barrel Twin AGB hinge.
- Linear Plus Door, equipped with up-down Plus AGB hinge.







# Primary frame profiles



# Cover profiles



## Frame extension profile









#### **Plasterboard Installation**



# A. Wall thickness 70 to 100 mm

# B. Wall thickness 101 to 125 mm











**Brick wall Installation** 

(1/3)



### A. Wall thickness 105 to 145 mm

# 445

### B. Wall thickness 146 to 185 mm









**Brick wall Installation** 

(2/3)



C. Wall thickness 186 to 225 mm



D. Wall thickness 226 to 265 mm









## E. Wall thickness from 318 mm and over, adding one or more frame extension profiles

(3/3)



Frame extension profile

Frame for brick wall installation









# Linear Twin Door



# Linear Plus Door











### 1. Available dimensions

|          | WIDTH (mm) | HEIGHT (mm) | WALL THICKNESS<br>(mm) |
|----------|------------|-------------|------------------------|
| Standard | 900        | 2150        | -                      |
| Maximum  | 1000       | 3000        | from 100 to 250        |

### 2. Accessories

SIMPLE ROOM LOCK



TWIN HINGE SYSTEM





PLUS UP/DOWN HINGE SYSTEM











### 3. Surface finishes

| FRAME                         | LEAF                                                                                                       |
|-------------------------------|------------------------------------------------------------------------------------------------------------|
| ■ RAL MATT                    | <ul> <li>Lacquer Matt / Lacquer Gloss / Lacquer Texture