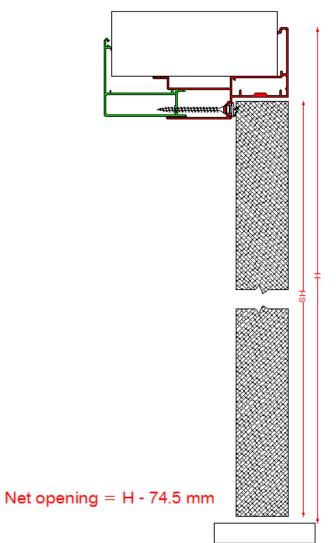

Consisting of five different cover profiles, which can be combined with a frame extension profile, the Linear series could be installed in a wide variety of wall thickness. Either in brick wall or plasterboard, wall thickness starts at 70 mm and exceeds 318 mm, with one or more accumulating frame extension profiles.

#### **Plasterboard Installation**

# A. Wall thickness 70 to 100 mm

# B. Wall thickness 101 to 125 mm

**Brick wall Installation** 

(1/3)