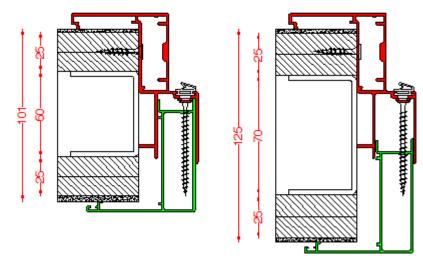

### A. Wall thickness 105 to 145 mm

### B. Wall thickness 146 to 185 mm

**Brick wall Installation** 

(2/3)

C. Wall thickness 186 to 225 mm

D. Wall thickness 226 to 265 mm