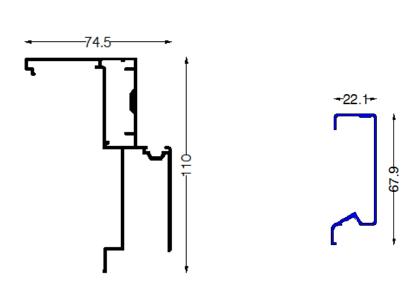

mm, with one or more accumulating frame extension profiles.

Linear Series Doors are available in two different types of visible hinges:

- Linear Twin Door, equipped with barrel Twin AGB hinge.
- Linear Plus Door, equipped with up-down Plus AGB hinge.







# Primary frame profiles



# Cover profiles



## Frame extension profile









#### **Plasterboard Installation**



# A. Wall thickness 70 to 100 mm

# B. Wall thickness 101 to 125 mm











**Brick wall Installation** 

(1/3)



### A. Wall thickness 105 to 145 mm

# 445

### B. Wall thickness 146 to 185 mm









**Brick wall Installation** 

(2/3)



C. Wall thickness 186 to 225 mm



D. Wall thickness 226 to 265 mm









## E. Wall thickness from 318 mm and over, adding one or more frame extension profiles

(3/3)



Frame extension profile

Frame for brick wall installation









# Linear Twin Door



# Linear Plus Door











### 1. Available dimensions

|          | WIDTH (mm) | HEIGHT (mm) | WALL THICKNESS<br>(mm) |
|----------|------------|-------------|------------------------|
| Standard | 900        | 2150        | -                      |
| Maximum  | 1000       | 3000        | from 100 to 250        |

### 2. Accessories

SIMPLE ROOM LOCK



TWIN HINGE SYSTEM





PLUS UP/DOWN HINGE SYSTEM











### 3. Surface finishes

| FRAME                         | LEAF                                                                                                       |
|-------------------------------|---------------------------------------------------------------------------------------