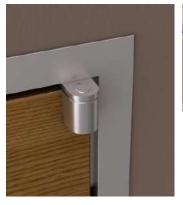

Linear Series Doors are available in two different types of visible hinges:

- Linear Twin Door, equipped with barrel Twin AGB hinge.
- Linear Plus Door, equipped with up-down Plus AGB hinge.

# Linear Twin Door