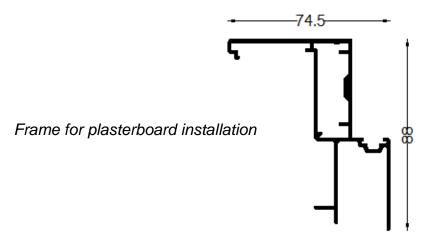

ange of finishes. The system is equipped in its standard version with simple room lock and an option of two different types of hinges, barrel or up-down hinges.

Consisting of five different cover profiles, which can be combined with a frame extension profile, the Linear series could be installed in a wide variety of wall thickness. Either in brick wall or plasterboard, wall thickness starts at 70 mm and exceeds 318 mm, with one or more accumulating frame extension profiles.

Linear Series Doors are available in two different types of visible hinges:

- Linear Twin Door, equipped with barrel Twin AGB hinge.
- Linear Plus Door, equipped with up-down Plus AGB hinge.







# Primary frame profiles



# Cover profiles



## Frame extension profile









#### **Plasterboard Installation**



# A. Wall thickness 70 to 100 mm

# B. Wall thickness 101 to 125 mm











**Brick wall Installation** 

(1/3)



### A. Wall thickness 105 to 145 mm

# 445

### B. Wall thickness 146 to 185 mm









**Brick wall Installation** 

(2/3)



C. Wall thickness 186 to 225 mm



D. Wall thickness 226 to 265 mm









## E. Wall thickness from 318 mm and over, adding one or more frame extension profiles

(3/3)



Frame extension profile

Frame for brick wall installation









# Linear Twin Door



# Linear Plus Door











### 1. Available dimensions

|          | WIDTH (mm) | HEIGHT (mm) | WALL THICKNESS<br>(mm) |
|----------|------------|-------------|------------------------|
| Standard | 900        | 2150        | -                      |
| Maximum  | 1000       | 3000