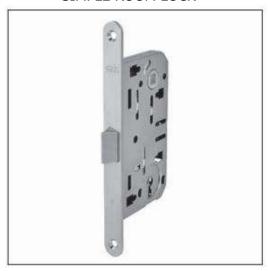

### 2. Accessories

SIMPLE ROOM LOCK

TWIN HINGE SYSTEM

PLUS UP/DOWN HINGE SYSTEM