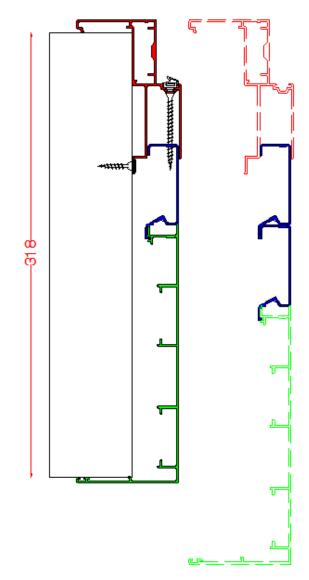

Consisting of five different cover profiles, which can be combined with a frame extension profile, the Linear series could be installed in a wide variety of wall thickness. Either in brick wall or plasterboard, wall thickness starts at 70 mm and exceeds 318 mm, with one or more accumulating frame extension profiles.

## E. Wall thickness from 318 mm and over, adding one or more frame extension profiles

(3/3)

Frame extension profile

Frame for brick wall installation