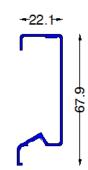

ype of wall structure, available in a wide range of finishes. The system is equipped in its standard version with simple room lock and an option of two different types of hinges, barrel or up-down hinges.

Consisting of five different cover profiles, which can be combined with a frame extension profile, the Linear series could be installed in a wide variety of wall thickness. Either in brick wall or plasterboard, wall thickness starts at 70 mm and exceeds 318 mm, with one or more accumulating frame extension profiles.

Linear Series Doors are available in two different types of visible hinges:

- Linear Twin Door, equipped with barrel Twin AGB hinge.
- Linear Plus Door, equipped with up-down Plus AGB hinge.







# Primary frame profiles



# Cover profiles



## Frame extension profile









#### **Plasterboard Installation**



# A. Wall thickness 70 to 100 mm

# B. Wall thickness 101 to 125 mm











**Brick wall Installation** 

(1/3)



### A. Wall thickness 105 to 145 mm

# 445

### B. Wall thickness 146 to 185 mm









**Brick wall Installation** 

(2/3)



C. Wall thickness 186 to 225 mm



D. Wall thickness 226 to 265 mm









## E. Wall thickness from 318 mm and over, adding one or more frame extension profiles

(3/3)



Frame extension profile

Frame for brick wall installation









# Linear Twin Door



# Linear Plus Door











### 1. Available dimensions

|          | WIDTH (mm) | HEIGHT (mm) | WALL THICKNESS<br>(mm) |
|----------|------------|-------------|------------------------|
| Standard | 900        | 2150        | -