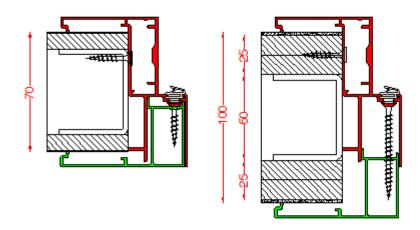

# A. Wall thickness 70 to 100 mm

# B. Wall thickness 101 to 125 mm

**Brick wall Installation** 

(1/3)