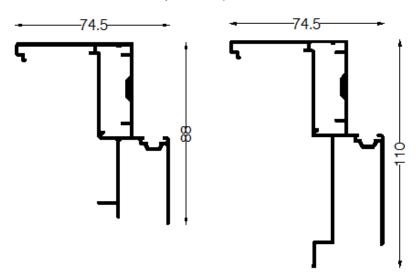

3 meters, Linear series may be installed in any type of wall structure, available in a wide range of finishes. The system is equipped in its standard version with simple room lock and an option of two different types of hinges, barrel or up-down hinges.

Consisting of five different cover profiles, which can be combined with a frame extension profile, the Linear series could be installed in a wide variety of wall thickness. Either in brick wall or plasterboard, wall thickness starts at 70 mm and exceeds 318 mm, with one or more accumulating frame extension profiles.

Linear Series Doors are available in two different types of visible hinges:

- Linear Twin Door, equipped with barrel Twin AGB hinge.
- Linear Plus Door, equipped with up-down Plus AGB hinge.







# Primary frame profiles



# Cover profiles



## Frame extension profile









#### **Plasterboard Installation**



# A. Wall thickness 70 to 100 mm

# B. Wall thickness 101 to 125 mm











**Brick wall Installation** 

(1/3)



### A. Wall thickness 105 to 145 mm

# 445

### B. Wall thickness 146 to 185 mm









**Brick wall Installation** 

(2/3)



C. Wall thickness 186 to 225 mm



D. Wall thickness 226 to 265 mm









## E. Wall thickness from 318 mm and over, adding one or more frame extension profiles

(3/3)



Frame extension profile

Frame for brick wall installation









# Linear Twin Door



# Linear Plus Door











### 1. Available dimensions

|          | WIDTH (mm) | HEIGHT (mm) | WALL THICKNESS<br>(mm) |
|----------|------------|-------------|------------------------|
| Stan