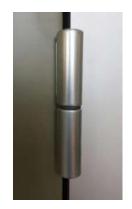

Linear Series Doors are available in two different types of visible hinges:

- Linear Twin Door, equipped with barrel Twin AGB hinge.
- Linear Plus Door, equipped with up-down Plus AGB hinge.

### 2. Accessories

SIMPLE ROOM LOCK

TWIN HINGE SYSTEM

PLUS UP/DOWN HINGE SYSTEM