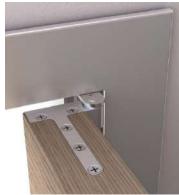

Linear Series Doors are available in two different types of visible hinges:

- Linear Twin Door, equipped with barrel Twin AGB hinge.
- Linear Plus Door, equipped with up-down Plus AGB hinge.

# Linear Plus Door