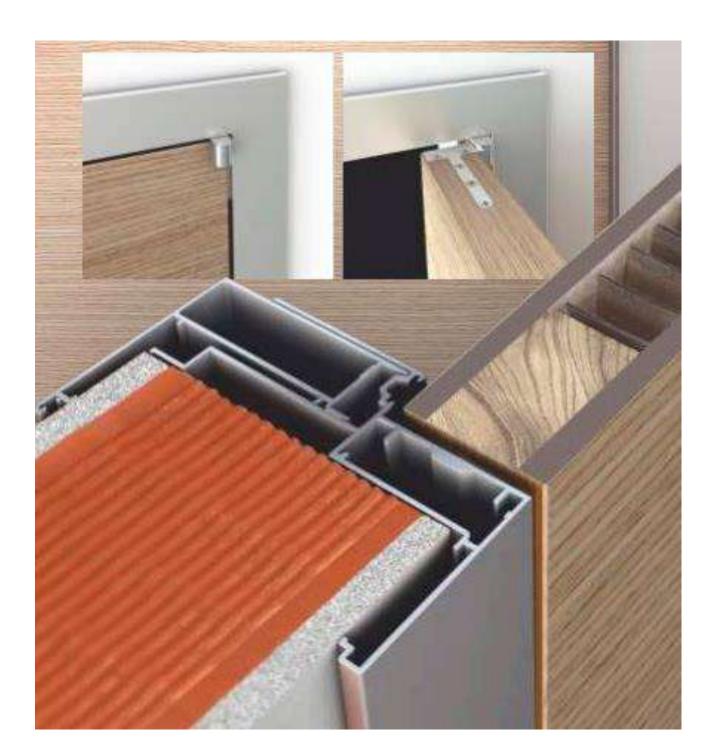

# Linear

The elegant interior doors of the Linear series are available in numerous materials, colors, designs and finishes. Its modern linear design reveals the beautiful simplicity of clean lines, while the door leaf is mounted on concealed hinges. The adjustable aluminium frame, allows the easy installation in any type of wall. It is also available in sliding version.

Available in heights up to 3 meters, Linear series may be installed in any type of wall structure, available in a wide range of finishes. The system is equipped in its standard version with simple room lock and an option of two different types of hinges, barrel or up-down hinges.

Linear Series Doors are available in two different types of visible hinges:

- Linear Twin Door, equipped with barrel Twin AGB hinge.
- Linear Plus Door, equipped with up-down Plus AGB hinge.