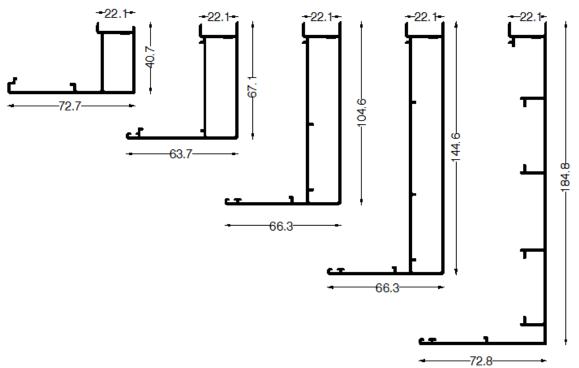

# Cover profiles

Consisting of five different cover profiles, which can be combined with a frame extension profile, the Linear series could be installed in a wide variety of wall thickness. Either in brick wall or plasterboard, wall thickness starts at 70 mm and exceeds 318 mm, with one or more accumulating frame extension profiles.