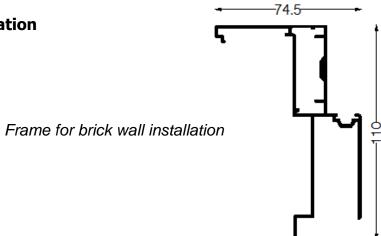

## E. Wall thickness from 318 mm and over, adding one or more frame extension profiles

(3/3)

Frame extension profile

Frame for brick wall installation