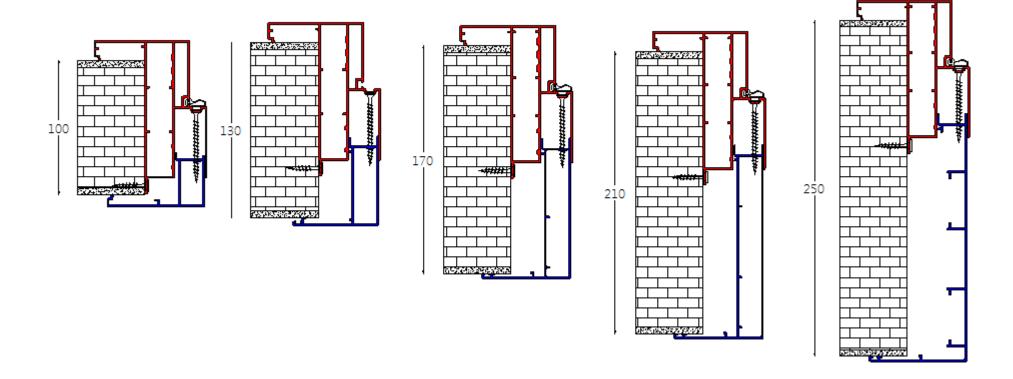

Consisting of five different cover profiles, Exclusive 300 system could be installed in a wide variety of wall thickness, from 100 to 250 mm.

### 2. Available dimensions

|          | WIDTH (mm) | HEIGHT (mm) | WALL THICKNESS<br>(mm) |
|----------|------------|-------------|------------------------|
| Standard | 900        | 2150        | -                      |
| Maximum  | 1000       | 3000        | from 100 to 250        |