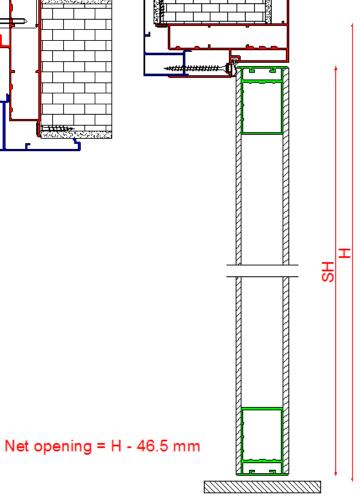

# Installation

### 2. Available dimensions

|          | WIDTH (mm) | HEIGHT (mm) | WALL THICKNESS<br>(mm) |
|----------|------------|-------------|------------------------|
| Standard | 900        | 2150        | -                      |
| Maximum  | 1000       | 3000        | from 100 to 250        |