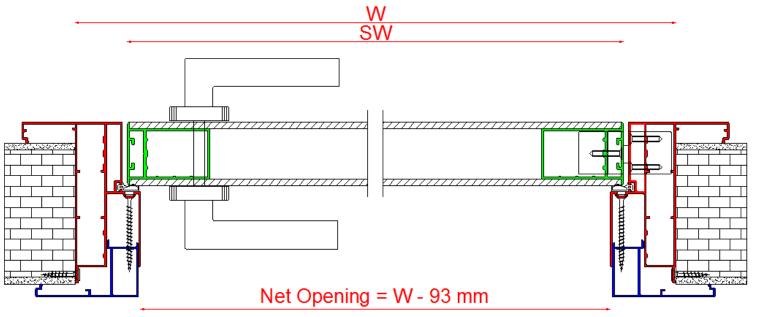

# Installation

### 2. Available dimensions

|          | WIDTH (mm) | HEIGHT (mm) | WALL THICKNESS<br>(mm) |
|----------|------------|-------------|------------------------|
| Standard | 900        | 2150        | -                      |
| Maximum  | 1000       | 3000        | from 100 to 250        |