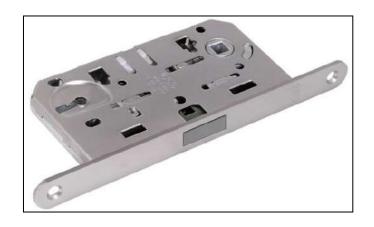

with colored, transparent or mirror structural glazing, carbon fiber, natural and artificial veneers, leather and any lacquer color in matt or gloss effect. The system is equipped in its standard version with magnetic lock and modish stainless 3 concealed hinges with 3-way adjustability.

Consisting of five different cover profiles, Exclusive 300 system could be installed in a wide variety of wall thickness, from 100 to 250 mm.









# Installation



















### 2. Available dimensions

|          | WIDTH (mm) | HEIGHT (mm) | WALL THICKNESS<br>(mm) |
|----------|------------|-------------|------------------------|
| Standard | 900        | 2150        | -                      |
| Maximum  | 1000       | 3000        | from 100 to 250        |

### 3. Accessories

MAGNETIC LOCK



## CONCEALED HINGE SYSTEM









### 4. Surface finishes

| FRAME                         | LEAF                                                                                                       |  |  |
|-------------------------------|------------------------------------------------------------------------------------------------------------|--|--|
| ■ RAL MATT                    | <ul><li>Lacquer Matt / Lacquer Gloss / Lacquer Textured</li><li>Carbon Fiber Matt / Gloss</li></ul>        |  |  |
|                               | <ul><li>Lacquer Gloss</li><li>Anodizing Colors / Anodizing Effects</li></ul>                               |  |  |
| RAL GLOSS                     | <ul><li>Natural Veneer (Oak, Walnut, etc)</li><li>Special Veneer (Ebony, Walnut, Straight Grain)</li></ul> |