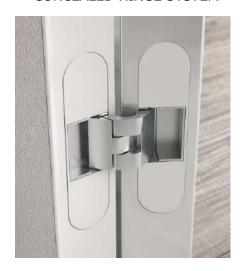

mirror structural glazing, carbon fiber, natural and artificial veneers, leather and any lacquer color in matt or gloss effect. The system is equipped in its standard version with magnetic lock and modish stainless 3 concealed hinges with 3-way adjustability.

Consisting of five different cover profiles, Exclusive 300 system could be installed in a wide variety of wall thickness, from 100 to 250 mm.









# Installation



















### 2. Available dimensions

|          | WIDTH (mm) | HEIGHT (mm) | WALL THICKNESS<br>(mm) |
|----------|------------|-------------|------------------------|
| Standard | 900        | 2150        | -                      |
| Maximum  | 1000       | 3000        | from 100 to 250        |

### 3. Accessories

MAGNETIC LOCK



## CONCEALED HINGE SYSTEM









### 4. Surface finishes

| FRAME                         | LEAF                                                                                                       |  |  |
|-------------------------------|------------------------------------------------------------------------------------------------------------|--|--|
| ■ RAL MATT                    | <ul><li>Lacquer Matt / Lacquer Gloss / Lacquer Textured</li><li>Carbon Fiber Matt / Gloss</li></ul>        |  |  |
|                               | <ul><li>Lacquer Gloss</li><li>Anodizing Colors / Anodizing Effects</li></ul>                               |  |  |
| RAL GLOSS                     | <ul><li>Natural Veneer (Oak, Walnut, etc)</li><li>Special Veneer (Ebony, Walnut, Straight Grain)</li></ul> |  |  |
| <ul> <li>ANODIZING</