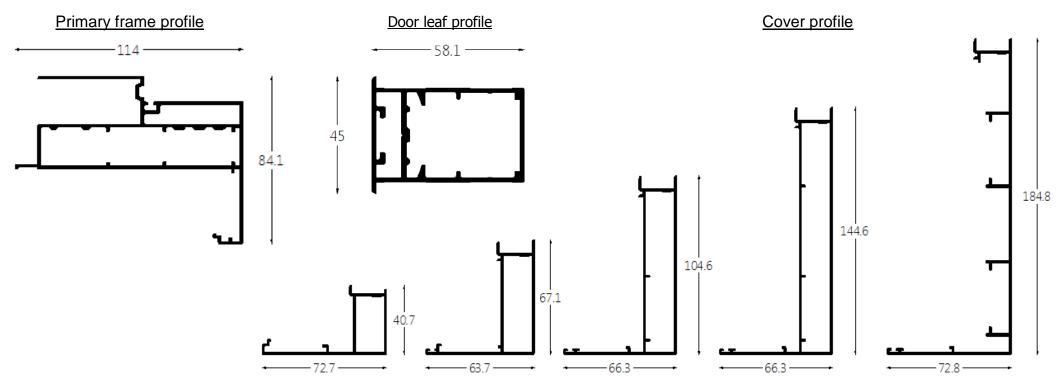

Consisting of five different cover profiles, Exclusive 300 system could be installed in a wide variety of wall thickness, from 100 to 250 mm.

### 2. Available dimensions

|          | WIDTH (mm) | HEIGHT (mm) | WALL THICKNESS<br>(mm) |
|----------|------------|-------------|------------------------|
| Standard | 900        | 2150        | -                      |
| Maximum  | 1000       | 3000        | from 100 to 250        |