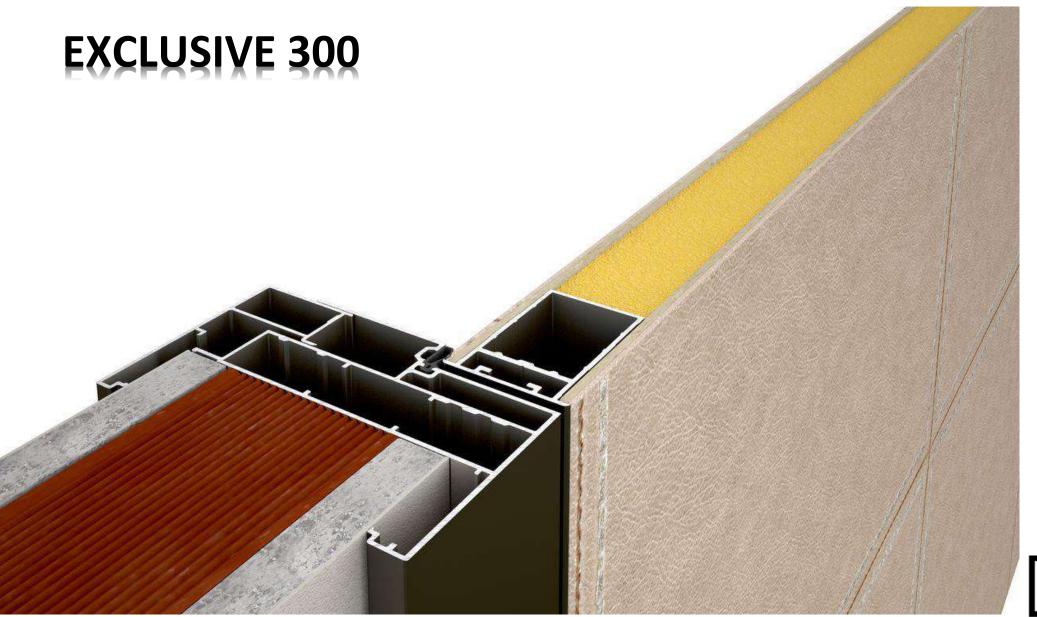

#### **Description**

Exclusive 300 system consists of divided aluminium frame, which embraces the wall structure and may be installed in any type of construction, offering high technology and numerous coloring combinations between frame and leaf. Exclusive to be a "piece of jewelry", by offering multiple unique and beautiful surface finishing options. Available in heights up to 3 meters, Exclusive 300 may be installed in any type of wall structure and finished with colored, transparent or mirror structural glazing, carbon fiber, natural and artificial veneers, leather and any lacquer color in matt or gloss effect. The system is equipped in its standard version with magnetic lock and modish stainless 3 concealed hinges with 3-way adjustability.

Consisting of five different cover profiles, Exclusive 300 system could be installed in a wide variety of wall thickness, from 100 to 250 mm.