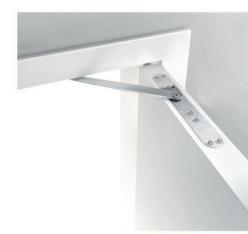

## Hidden hinge

Comfort and convenience are perfectly combined with minimal aesthetics and flat looks.

The hidden hinge doesn't interfere with the design of your door and offers a high level of security.