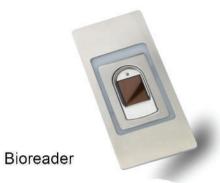

## Visible higne

Safety and durability

The visible hinge is a classic and timeless solution for any type of door you may choose.

Device that reads your fingerprint. Bioreader is both practical and modern.