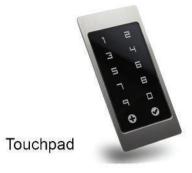

Suits any entrance door

The bluetooth device gives you the option to lock your door with your phone. When your phone is inside the device's range you press the central button to unlock the door.

The touchpad gives you the option to lock or unlock your entrance door with your own personal code. The discreet led light helps during the night.