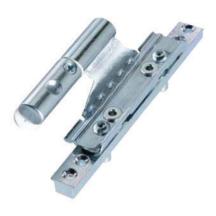

## Visible higne

Safety and durability

The visible hinge is a classic and timeless solution for any type of door you may choose.

Device that reads your fingerprint. Bioreader is both practical and modern.

## Hidden hinge

Comfort and convenience are perfectly combined with minimal aesthetics and flat looks.

The hidden hinge doesn't interfere with the design of your door and offers a high level of security.