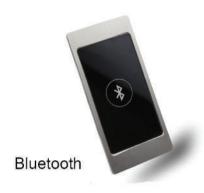

Suits any entrance door

The bluetooth device gives you the option to lock your door with your phone. When your phone is inside the device's range you press the central button to unlock the door.

The touchpad gives you the option to lock or unlock your entrance door with your own personal code. The discreet led light helps during the night.